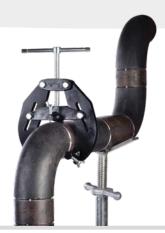

The welding of pipe to pipe and pipe to fittings is easily performed with BB Clamps.

- Quick and easy to use
- Combines accuracy with safety
- Instant centering
- A quality product at low cost
- Stainless steel clamping feet & wing bolt bearings