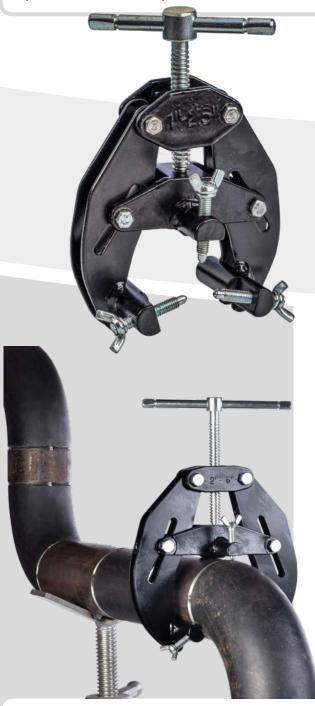

## **Black Bridge Clamps**

Pipe alignment clamps 1" - 12"

Black Bridge Clamps can be used for the welding of all kinds of materials.

Adjusting screws have stainless steel bearings, thus reducing the risk of carbon contamination and corrosion.

The welding of pipe to pipe and pipe to fittings is easily performed with BB Clamps.

- Quick and easy to use
- Combines accuracy with safety
- Instant centering
- A quality product at low cost
- Stainless steel clamping feet & wing bolt bearings