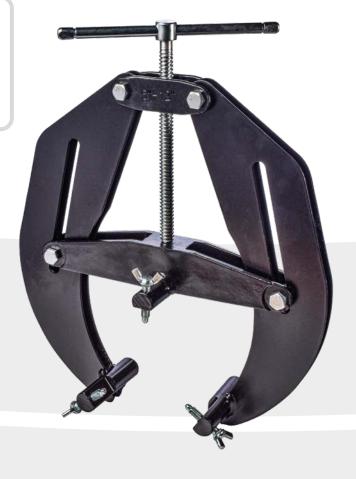

## **Black Bridge Clamps**

Pipe alignment clamps 1" - 12"

Black Bridge Clamps can be used for the welding of all kinds of materials.

Adjusting screws have stainless steel bearings, thus reducing the risk of carbon contamination and corrosion.

The welding of pipe to pipe and pipe to fittings is easily performed with BB Clamps.

- Quick and easy to use
- Combines accuracy with safety
- Instant centering
- A quality product at low cost
- Stainless steel clamping feet & wing bolt bearings